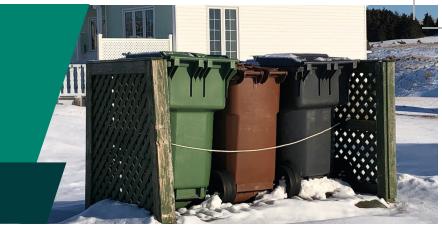

#### Collection pick up schedule

- Monday: Fatima
- Tuesday: Grande-Entrée, Grosse-Île and Pointeaux-Loups
- Wednesday: Havre-aux-Maisons et L'Île-d'Entrée

Please note that bins must be at the roadside by 6 a.m., lid closed and fasteners removed, and wheels and handles turned towards the residence. Bins must be within 12 feet of the roadway and within 3 feet of any obstacle (bin, tree, bin shelters, etc.).

#### Recyclable

(Loose and rinsed)

Paper and cardboard

- Printed matter (magazines, newspapers)
- Cardboard, egg carton, paper cup
- Milk or juice container

Plastic 40 49 49 49 49

- Plastic bag and wrap
- Plastic bottle and dishes
- 🔹 Food styrofoam 🦚

Glass and metal

- Glass bottle and jar
- Can and aluminum can

#### Compost

(Bulk or in paper bags)

Food residues

- Shellfish
- Fruits, vegetables and peels
- Shells, bones, meat and fish

Paper, soiled cardboard Tissue Paper towel